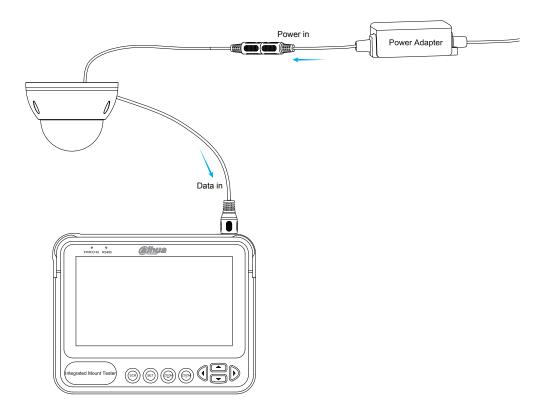

Information |             |                                            |  |  |
|----------------------|-------------|--------------------------------------------|--|--|
| Туре                 | Part Number | Description                                |  |  |
| Tool Series          | DH-PFM904   | Dahua wrist type integrated mount tester   |  |  |
|                      | PFM904      | General wrist type integrated mount tester |  |  |

| Package Information       |   |
|---------------------------|---|
| Integrated Mount Tester   | 1 |
| 18650 Lithium Ion Battery | 2 |
| Coaxial Cable             | 1 |
| USB Cable                 | 1 |
| RS-485 Cable              | 1 |
| Power Cord                | 1 |
| Audio Cable               | 1 |

## Dimensions (mm/inch)







### **Application**