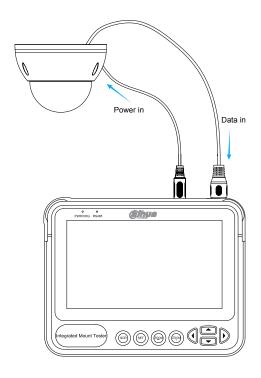

nformation |             |                                            |  |  |
|----------------------|-------------|--------------------------------------------|--|--|
| Туре                 | Part Number | Description                                |  |  |
| Tool Series          | DH-PFM904   | Dahua wrist type integrated mount tester   |  |  |
|                      | PFM904      | General wrist type integrated mount tester |  |  |

| Package Information       |   |
|---------------------------|---|
| Integrated Mount Tester   | 1 |
| 18650 Lithium Ion Battery | 2 |
| Coaxial Cable             | 1 |
| USB Cable                 | 1 |
| RS-485 Cable              | 1 |
| Power Cord                | 1 |
| Audio Cable               | 1 |

## Dimensions (mm/inch)







### **Application**