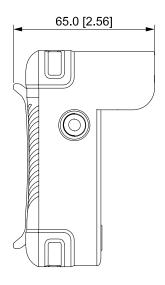

# Tool Series | DH-PFM904

| Dimensions   | 125.0 mm × 100.0 mm × 65.0 mm (4.92" × 3.94"× 2.56") (L × W × H) |
|--------------|------------------------------------------------------------------|
| Net Weight   | 0.34 kg (0.75 lb)                                                |
| Gross Weight | 0.74 kg (1.63 lb)                                                |

## Dimensions (mm/inch)