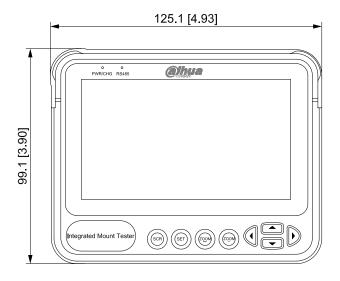

# Tool Series | DH-PFM904

| Dimensions   | 125.0 mm × 100.0 mm × 65.0 mm (4.92" × 3.94"× 2.56") (L × W × H) |
|--------------|------------------------------------------------------------------|
| Net Weight   | 0.34 kg (0.75 lb)                                                |
| Gross Weight | 0.74 kg (1.63 lb)                                                |

## Dimensions (mm/inch)