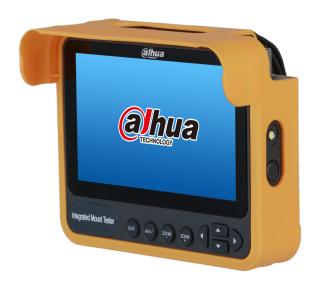

# DH-PFM904

**Integrated Mount Tester** 

With Linux operating system, stable running, and simple user interface, this integrated mount tester greatly improves overall operation efficiency and user experience. Adopting a removable wrist strap, it can be handled with a single hand and is more suitable to various complicated scenarios. Integrated with functions such as HDCVI/TVI/AHD/CVBS video and audio tests, it meets most security surveillance requirements.

#### **Features**

- · HDCVI/AHD/TVI/CVBS video display control
- $\cdot$  12V/1A DC power supply for the camera
- · Support RS-485 control
- · Support audio test
- $\cdot \ \text{Charge through USB connector} \\$
- $\cdot$  Compact and portable, desinged with a removable wrist strap
- · Replaceable 18650 lithium ion battery