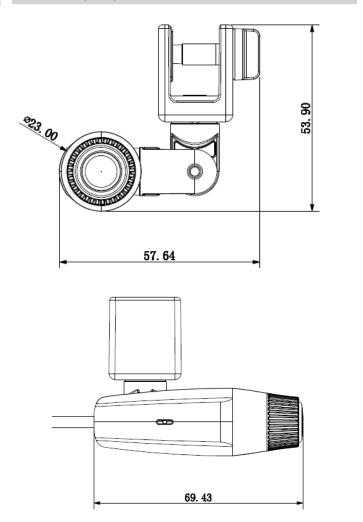

## Dimension(mm)

## **Technical Specifications**

| Sensor                | CMOS,1/3 inch                                |
|-----------------------|----------------------------------------------|
| Record resolution     | 1080P                                        |
| Resolution            | 2MP                                          |
| Compression           | H.264                                        |
| Mic.                  | Support recording                            |
| Frame rate            | Maximum 30fps                                |
| Horizontal field      | 84°                                          |
| Mounting              | Screws                                       |
| Adjustment            | 3-axis can be adjusted                       |
| Application Scenarios | Helmet and police cap                        |
| Dimension             | 58*54*70mm (main body)                       |
| Length of cable       | Stretch to 1.2m, with spring coil and clamp. |
| Protection            | IP65                                         |
| Drop test             | 2m                                           |
| Weight                | About 80g                                    |
| Working temperature   | -30℃~55℃                                     |
| Power                 | Through aviation connector                   |